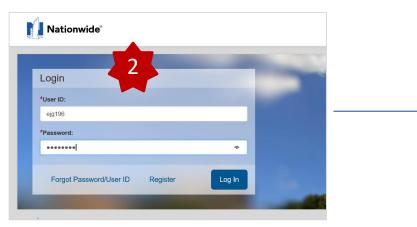

# Bridging into the Nationwide Quote

1. To bridge directly into the Nationwide quote, click on the Nationwide logo on the quote summary page.

2. Enter your Nationwide login on the page that opens. Logging in will take you directly to your quote.