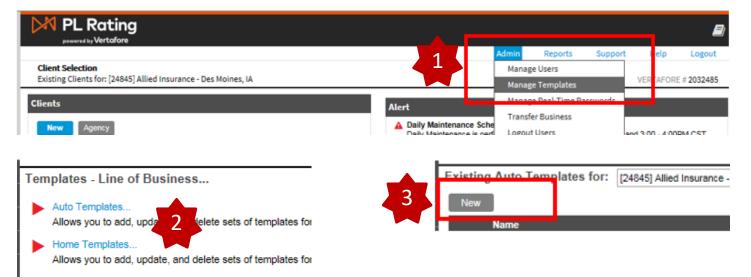

# Create Template with Quote Defaults

To set defaults in PL Rating, the agent needs to create a quote template with the default selections.

 On the PL Rating home page, open the "Admin" menu and select "Manage Templates."

- 2. Select either "Auto Templates" or "Home Templates."
- 3. Select "**New**" and give the template a name.

 Continue through the template screens to fill out information you want defaulted on each quote. When you are done, click "Save" to create the template.