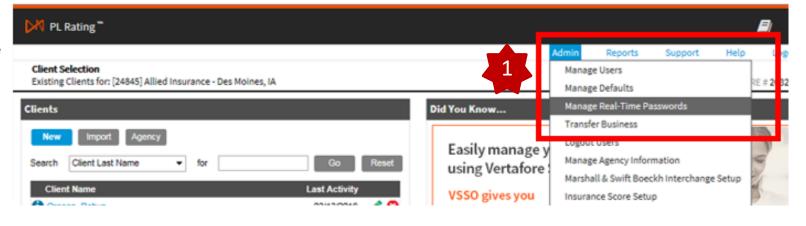

# Rater Set-Up

In order to quote with Nationwide using PL Rating, your Nationwide credentials must be entered into the rater.

1

 On the PL Rating home page, open the "Admin" menu and select Manage Real-Time Passwords.

- 2. Select Allied-Nationwide as the carrier from the drop down menu.
- 3. Complete the fields noted with red.
- 4. Select "Save".

| PL Rat            |                                                       |                                                                           |
|-------------------|-------------------------------------------------------|---------------------------------------------------------------------------|
| Overview          |                                                       |                                                                           |
| Manage Users      | Administrative Utility                                | - Manage Real-Time Passwords                                              |
| Manage Templates  | Real-Time Password                                    | ls                                                                        |
| Manage Passwords  | Please select each carri<br>each carrier to access th | er you work with and enter the Username and Password that you set up with |
| Transfer Business |                                                       | ien website.                                                              |
| Reports           |                                                       |                                                                           |
| Log out Users     |                                                       | Allied - Nationwide                                                       |
| Manage Leads      | Select Login:                                         | No Description                                                            |
| Exit Admin        | Login Description:                                    | No Description                                                            |
|                   | User Name:                                            |                                                                           |
|                   | Password:                                             |                                                                           |
|                   | Confirm Password:                                     |                                                                           |
|                   | Agency Code:                                          | Save 4 Delete Login                                                       |