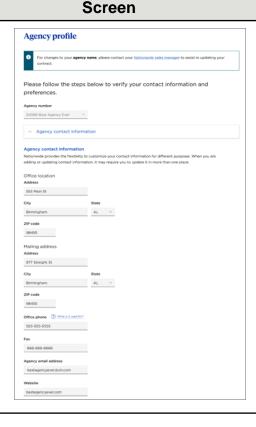

#### Agency Profile Page (Agency Profile Unification)

The Agency Profile page was rebuilt to provide the agent a guided experience when updating information and preferences for their agency.

**Update** 