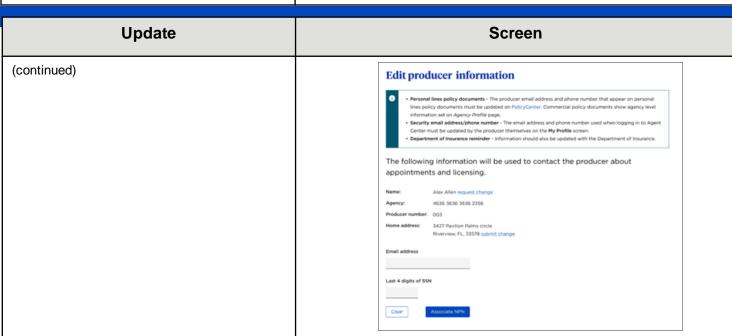

#### **Update**

update phone and email information right in Agent Center. The agent will also be guided through the process to update address information in all the right places. **Note** that the initial release will only allow updating

individuals, not organizations.