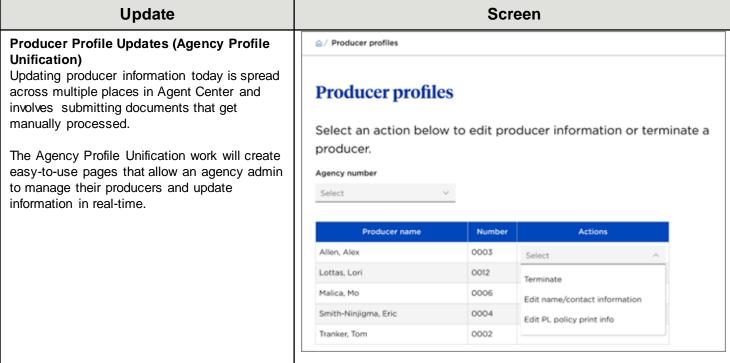

#### **Update**

update phone and email information right in Agent Center. The agent will also be guided through the process to update address information in all the right places. **Note** that the initial release will only allow updating

individuals, not organizations.