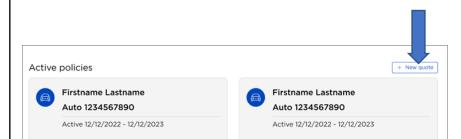

#### **Cross-Sell Quote Button**

Agents communicated the need to quickly quote a new line of business for an existing customer. To address this, we added a "New Quote" button to the new Client screen. The button will launch into the PL PolicyCenter account to kick off the quoting process.