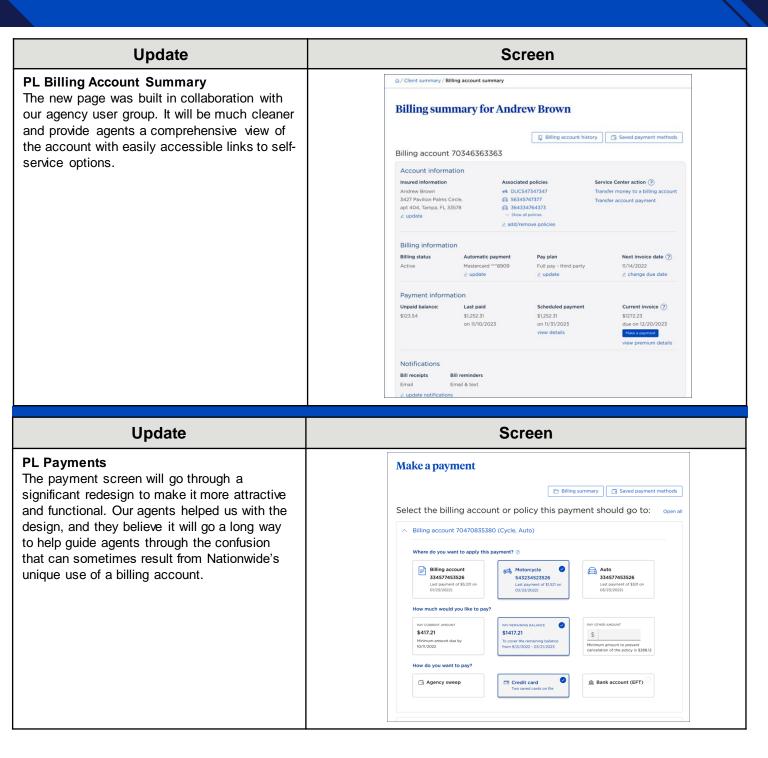

le agency Agency number sweep payments is modernized. A key feature 55555 - Larry Crumb Agency 💛 was added so that agents can select the agency number related to the sweep All transactions NSF checks Delete payments payments. This will fix a major pain point for former exclusive agencies. Search Q 01/22/2023 John Smith 58156156666 \$133.13 \*\*\*\*6399 Tom Ham 2123123212 01/22/2023 Sally Sue 189155555 \$544.22 \*\*\*\*\*6399 Key Bank Total for 01/22/2023; \$868.46 01/18/2023 Lucas Sams 1851561615 \$455.55 \*\*\*\*\*6399 Key Bank Total for specified search criteria: \$1,349.34

#### Agency Profile Page (Agency Profile Unification)

The Agency Profile page was rebuilt to provide the agent a guided experience when updating information and preferences for their agency.

**Update**