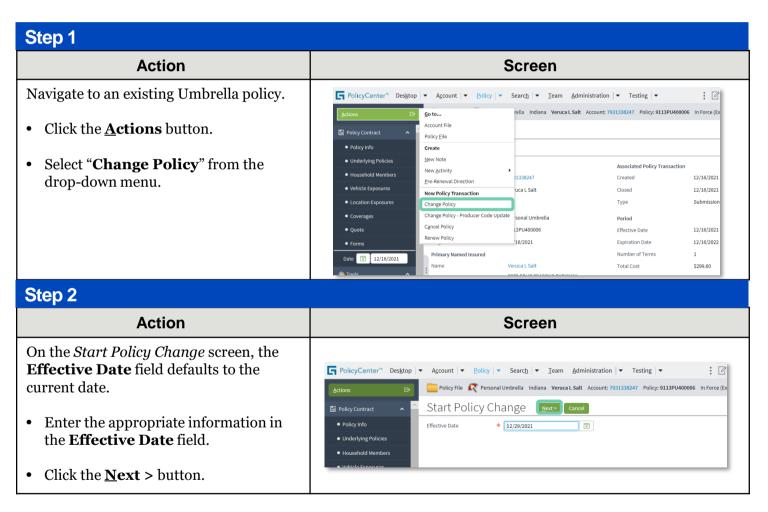

#### Step 5

#### Step 6

#### Step 7

| Action                                                | Screen                                                                                            |
|-------------------------------------------------------|---------------------------------------------------------------------------------------------------|
| On the <i>Quote</i> screen:                           | F PolicyCenter® Desktop   ▼ Account   ▼ Policy   ▼ Search   ▼ Ieam Administration   ▼ Testing   ▼ |
| • Click the <b>Issue Change</b> button.               | Quoted         Policy Number         9113PU400006         Policy Period         12/16/2021        |
|                                                       | Policy Contract Primary Named Insured Veruca L Salt Previous Policy Full Term \$283.50 Premium    |
| <ul> <li>Click the <b>OK</b> button on the</li> </ul> | CROWNE POINT, IN 46224-3592 New Policy Full Term \$283.50 Premium                                 |
| confirmation pop-up window.                           | Underlying Policies County MARION Friendland Household Members Premium                            |
|                                                       | Vehicle Exposures                                                                                 |
|                                                       | Location Exposures  Summary Fees Cost Change Details                                              |
|                                                       | Coverages                                                                                         |
|                                                       | Underwriting Description Amount                                                                   |
|                                                       | Policy Review : Umbrella Liability Coverage Details Amount :                                      |
|                                                       | Quote                                                                                             |
|                                                       | Forms                                                                                             |
|                                                       |                                                                                                   |