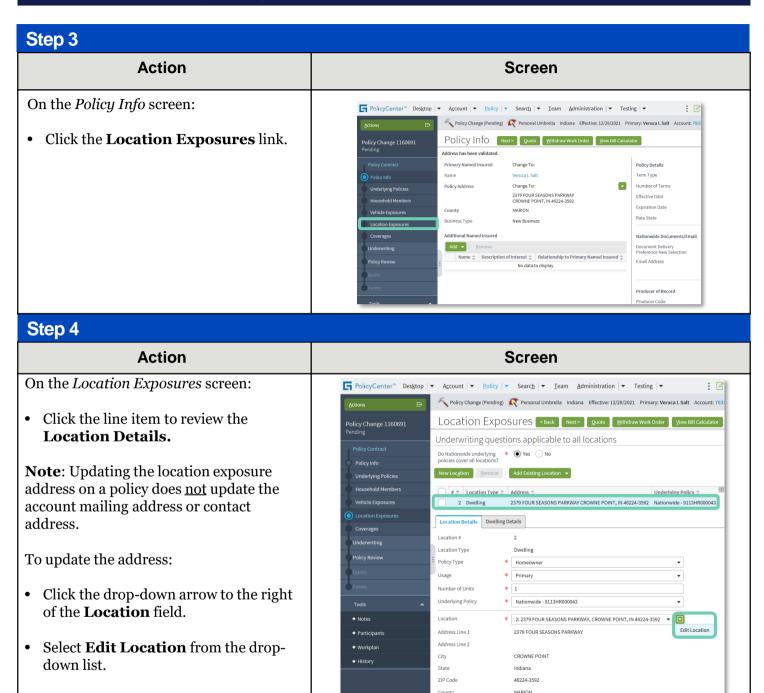

#### Step 5

#### Step 6

#### Step 7

| Action                                                | Screen                                                                                            |
|-------------------------------------------------------|---------------------------------------------------------------------------------------------------|
| On the <i>Quote</i> screen:                           | F PolicyCenter® Desktop   ▼ Account   ▼ Policy   ▼ Search   ▼ Ieam Administration   ▼ Testing   ▼ |
| • Click the <b>Issue Change</b> button.               | Quoted         Policy Number         9113PU400006         Policy Period         12/16/2021        |
|                                                       | Policy Contract Primary Named Insured Veruca L Salt Previous Policy Full Term \$283.50 Premium    |
| <ul> <li>Click the <b>OK</b> button on the</li> </ul> | CROWNE POINT, IN 46224-3592 New Policy Full Term \$283.50 Premium                                 |
| confirmation pop-up window.                           | Underlying Policies County MARION Friendland Household Members Premium                            |
|                                                       | Vehicle Exposures                                                                                 |
|                                                       | Location Exposures  Summary Fees Cost Change Details                                              |
|                                                       | Coverages                                                                                         |
|                                                       | Underwriting Description Amount                                                                   |
|                                                       | Policy Review : Umbrella Liability Coverage Details Amount :                                      |
|                                                       | Quote                                                                                             |
|                                                       | Forms                                                                                             |
|                                                       |                                                                                                   |