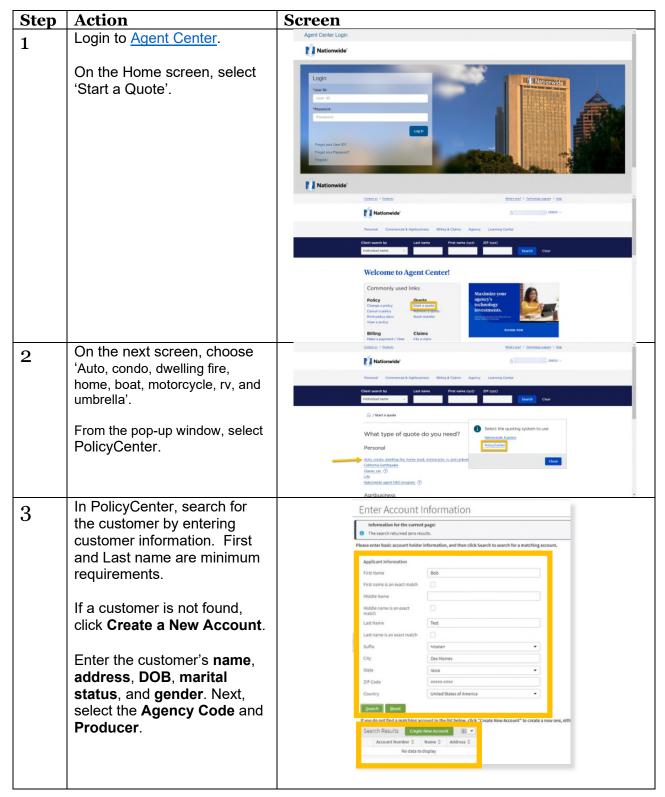

## **Description:**

This job aid walks through the steps required to complete the Agent Self-Key process for a quote in PolicyCenter. It is intended for agencies with a pre-approved Transfer agreement with Nationwide.