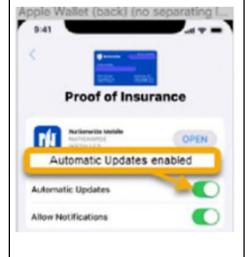

For Auto policies only, Apple Wallet ID card will be upgraded to support automatic updates. When new policy information is available, the Apple Wallet POI will update to reflect the latest information. Have members complete the following steps to allow for this new functionality:

Note: If the member has the original Apple Wallet ID card saved within their Apple Wallet, they need to add the new version of the Apple Wallet ID card to enable automatic updates. Members will have access to the functionality when using an iPhone.

 After adding the new Auto ID card to their Apple Wallet and automatic updates are enabled, then the ID will be automatically updated when new data is available.